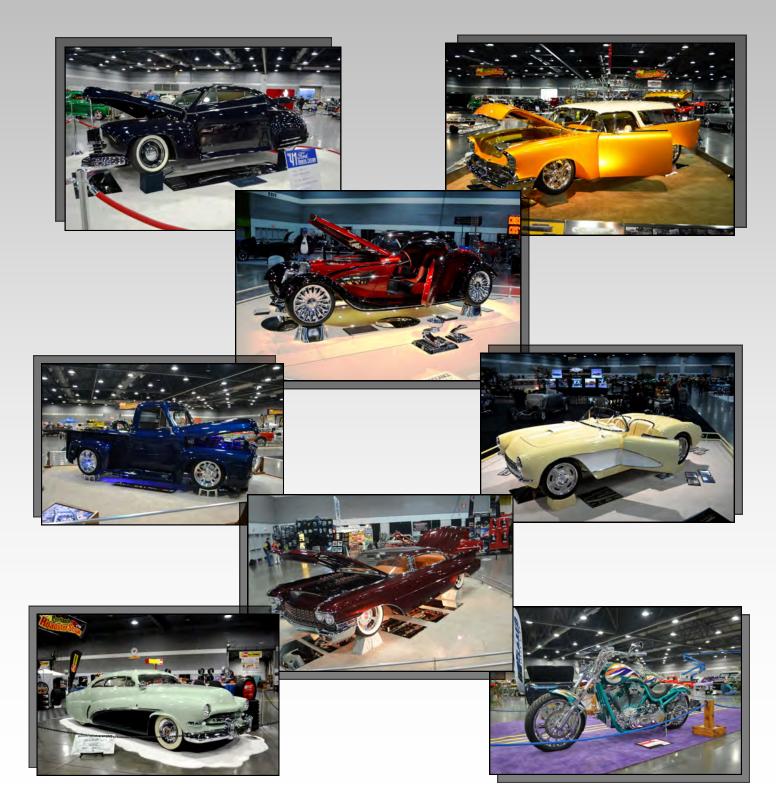

**Portland Expo Center** 

For 62 years, the Portland Roadster Show has presented the artistic efforts of skilled craftsmen, and the hobbyist alike. Displaying virtual "automotive art" crafted from the vision and passion of the automobile.

All of the outstanding cars, trucks, and motorcycles in our show, are painstakingly selected from hundreds of applications each year, to provide the best show possible.

Combined with displays from the finest builders and suppliers; along with vintage automobilia, model car expositions, and the creative efforts of our youth, in our "High School Challenge", the Portland Roadster Show continues to maintain its reputation as one of the biggest and best shows in the country.

# 6**3r**d Portland Roadster Show Sponsor Opportunities

We are inviting you to be a sponsor of our 63rd Portland Roadster Show, taking place in March of 2019. Once again, we will be featuring over 300 of the coolest Customs, Rods, Trucks, and Bikes from all over the USA and Canada. We are the largest indoor auto event held in the Northwest, and include over 100 vendors showing off the latest trends in automotive technology. We also have displays from local car clubs, the small scale auto exhibit and model car contest, and our popular High School Challenge. Our High School Challenge scholarship program winner is chosen from one of 20+ hottest high school vehicles in the show.

For the past 61 years, the Pacific Northwest has been a hot bed of classic car and hot rod enthusiasts, and automotive enthusiasts, builders, families, and friends have arrived from all over the USA and Canada to admire the beauty and style of the wide variety of vehicles on display at the Portland Roadster Show.